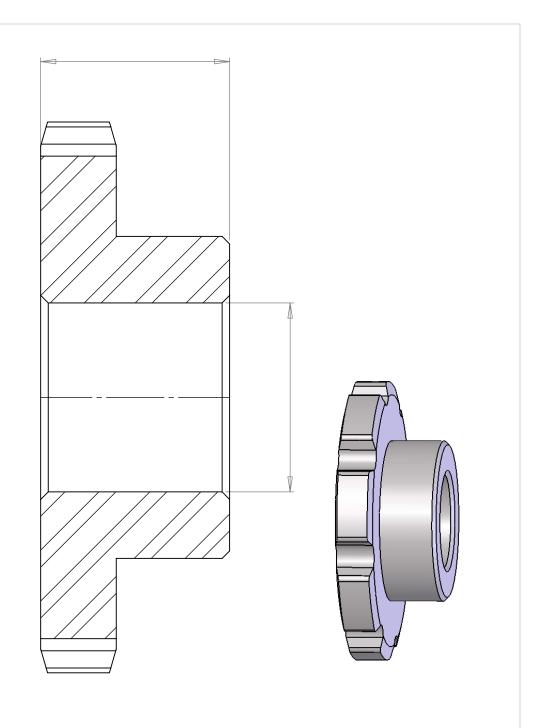

NAME

SCALE

PROCESS DRW:

TITLE:

**SPROCKET** 

DRAWING NO.

DO NOT SCALE DRAWING SHEET 1 OF 1